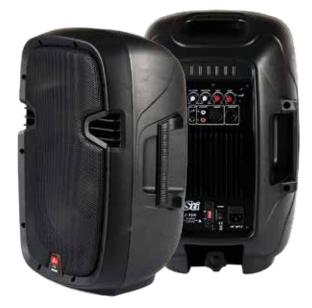

## J 10A

Two Way Plastic Cabinet Active Professional Speaker

## DESCRIPTION

The J1OA is a 10-inch, two-way, powered, portable speaker system. It is a complete self contained sound reinforcement system, capable of full-bandwidth reproduction at high levels with the added benefit of a microphone pre-amp enabling the direct connection of a dynamic microphone. The J1OA is comprised of a 10" woofer, 1" high frequency compression driver coupled to a 100° H by 60° V waveguide. Both components are driven by the discrete channels of a integrated power amplifier. The input section contains all cross-over functions, protection, and system EQ functionality